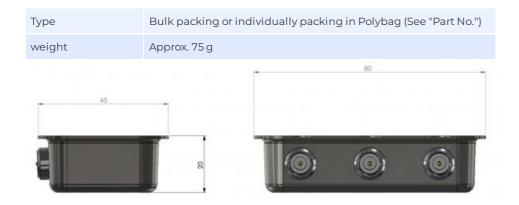

## PACKAGING INFORMATION

## **MECHANICAL SPECIFICATIONS**

| Color                    | Silver                                      |
|--------------------------|---------------------------------------------|
| Weight                   | 60 g                                        |
| Mounting                 | Adhesive pad                                |
| Mounting Place           | Inside vehicle                              |
| Materials                | Tin plated steel, pcb, brass, Teflon and PE |
| Operating<br>Temperature | -40C to +70C                                |
| Connector                | FME-male (All 3 ports)                      |
| Cable                    | No connection cables supplied               |
| Dimension                | 80 x 45 x 20 mm                             |
| Serial no.               | On product label                            |