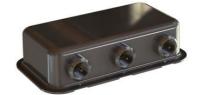

# DIPLEXER 500/800 (FME)

Small size 3-port Diplexer with FME-male connectors

Small size low loss 3-port diplexer with adhesive pad for easy installation

• SMD DESIGN

## **MECHANICAL SPECIFICATIONS**

| Color                    | Silver                                      |
|--------------------------|---------------------------------------------|
| Weight                   | 60 g                                        |
| Mounting                 | Adhesive pad                                |
| Mounting Place           | Inside vehicle                              |
| Materials                | Tin plated steel, pcb, brass, Teflon and PE |
| Operating<br>Temperature | -40C to +70C                                |
| Connector                | FME-male (All 3 ports)                      |
| Cable                    | No connection cables supplied               |
| Dimension                | 80 x 45 x 20 mm                             |
| Serial no.               | On product label                            |