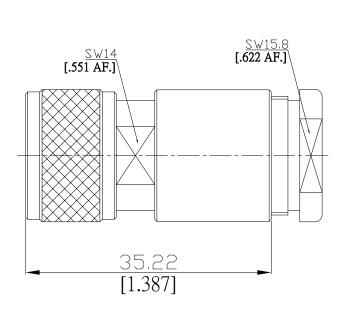

## UHF1DN0-R400A/144

| All dimensions are in mm [inch]<br>Tolerances according to DIN ISO 2768-mH<br><mark>Interface</mark><br>According to                             | IEC 60169-12                                      |                                   |      |
|--------------------------------------------------------------------------------------------------------------------------------------------------|---------------------------------------------------|-----------------------------------|------|
| Electrical Data<br>Impedance<br>Frequency<br>- Limitations are possible due to the used cable type and manufa                                    | non-constant<br>DC to 300 MHz                     |                                   |      |
| Mechanical Data<br>Coupling mechanisms<br>Centre contact<br>Cable entry                                                                          | Screw-lock<br>Soldered<br>Clamped                 |                                   |      |
| Environmental Data<br>Temperature range<br>RoHS<br>Material And Plating                                                                          | -65°C to +165°C<br>compliant                      |                                   |      |
| Connector parts                                                                                                                                  | Material                                          | Plating                           |      |
| Centre contact                                                                                                                                   | Brass                                             | Gold plating (Nickel underplating | -)   |
| Body                                                                                                                                             | Brass                                             | Copper-Tin-Zinc Alloy             | 91   |
| Insulator                                                                                                                                        | PTFE                                              | 30pp01111211071107                |      |
| Gasket                                                                                                                                           | Silicone Rubber                                   |                                   |      |
| Coupling nut                                                                                                                                     | Brass                                             | Copper-Tin-Zinc Alloy             |      |
| Clamp nut                                                                                                                                        | Brass                                             | Copper-Tin-Zinc Alloy             |      |
| Suitable Cables<br>Packing                                                                                                                       | LMR 400, RNL-400, RG-213, RG-214<br>Single or 100 |                                   |      |
|                                                                                                                                                  |                                                   |                                   |      |
| The facts and figures herein are carefully compiled to the best of our knowledge, but they are intended for general informational purposes only. |                                                   |                                   | Page |