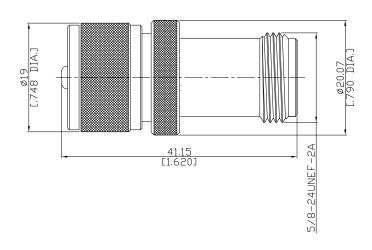

## AD-U1N25A/H44-H4

All dimensions are in mm [inch]
Tolerances according to DIN ISO 2768-mH

#### Interface Arqueodingeto

. . . T