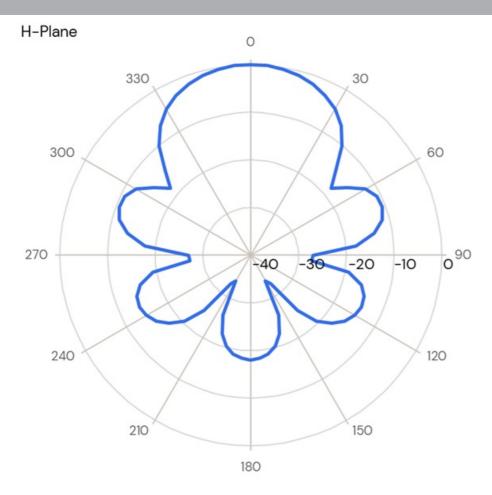

#### **ELECTRICAL SPECIFICATIONS**

| Antenna Type            | 7-element Yagi Antenna            |
|-------------------------|-----------------------------------|
| Frequency               | T: 380 - 430 MHz<br>400 - 475 MHz |
| Bandwidth               | T: 50 MHz<br>75 MHz               |
| Impedance               | 50 Ohm                            |
| VSWR                    | <1.5:1                            |
| Polarisation            | Linear (Vertical or Horizontal)   |
| Gain                    | 10 dBd, 12.15 dBi                 |
| Half-Power<br>Beamwidth | E-Plane: 46°<br>H-Plane: 52°      |
| Front-To-Back Ratio     | >18 dB                            |
| Max. Input Power        | 150 Watt                          |
| Antistatic Protection   | Direct Ground                     |