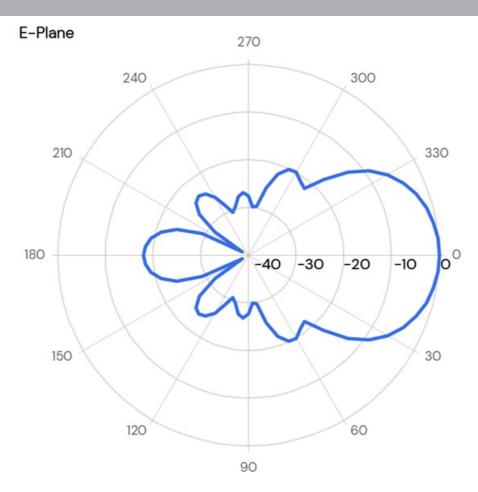

#### **ELECTRICAL SPECIFICATIONS**

| Antenna Type            | 7-element Yagi Antenna            |
|-------------------------|-----------------------------------|
| Frequency               | T: 380 - 430 MHz<br>400 - 475 MHz |
| Bandwidth               | T: 50 MHz<br>75 MHz               |
| Impedance               | 50 Ohm                            |
| VSWR                    | <1.5:1                            |
| Polarisation            | Linear (Vertical or Horizontal)   |
| Gain                    | 10 dBd, 12.15 dBi                 |
| Half-Power<br>Beamwidth | E-Plane: 46°<br>H-Plane: 52°      |
| Front-To-Back Ratio     | >18 dB                            |
| Max. Input Power        | 150 Watt                          |
| Antistatic Protection   | Direct Ground                     |