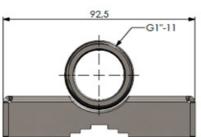

## MAST/RAIL MOUNT G1"-11

Stainless Steel Mast/Rail Mounting Bracket C1"-11

- Polished marine grade AISI-316 stainless steel pole bracket for
- Easy mounting on vertical and horizontal poles
- Especially made for installation of maritime antennas with 1" Revolving Nut bases
- Stainless steel hardware included

| Color             | Polished                                                                                                                |
|-------------------|-------------------------------------------------------------------------------------------------------------------------|
| Weight            | 800 g (Hardware included)                                                                                               |
| Mounting          | On pole or rail with supplied U-bolts                                                                                   |
| Mounting Place    | On vertical or horizontal pole or rail with diameter Ø 30-60 mm. Optionally mounting on wall with screws (not supplied) |
| Materials         | Polished marine grade AISI-316 stainless steel                                                                          |
| For Antenna Types | All Marine and Base Station Antennas with the 1" Revolving Nut<br>Mounting System                                       |
| Dimension         | 130 x 92.5 x 47 mm                                                                                                      |