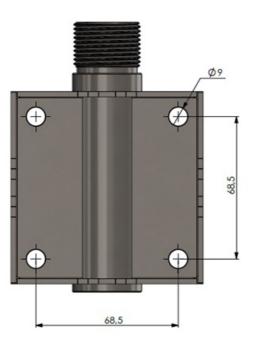

| Color             | Polished                                                                                                                |
|-------------------|-------------------------------------------------------------------------------------------------------------------------|
| Weight            | 800 g (Hardware included)                                                                                               |
| Mounting          | On pole or rail with supplied U-bolts                                                                                   |
| Mounting Place    | On vertical or horizontal pole or rail with diameter Ø 30-60 mm. Optionally mounting on wall with screws (not supplied) |
| Materials         | Polished marine grade AISI-316 stainless steel                                                                          |
| For Antenna Types | All Marine and Base Station Antennas with the 1" Revolving Nut<br>Mounting System                                       |
| Dimension         | 130 x 92.5 x 47 mm                                                                                                      |