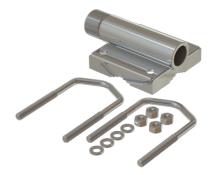

## MAST/RAIL MOUNT G1"-11

Stainless Steel Mast/Rail Mounting Bracket C1"-11

- Polished marine grade AISI-316 stainless steel pole bracket for
- Easy mounting on vertical and horizontal poles
- Especially made for installation of maritime antennas with 1" Revolving Nut bases
- Stainless steel hardware included

| Color             | Polished                                                                                                                |
|-------------------|-------------------------------------------------------------------------------------------------------------------------|
| Weight            | 800 g (Hardware included)                                                                                               |
| Mounting          | On pole or rail with supplied U-bolts                                                                                   |
| Mounting Place    | On vertical or horizontal pole or rail with diameter Ø 30-60 mm. Optionally mounting on wall with screws (not supplied) |
| Materials         | Polished marine grade AISI-316 stainless steel                                                                          |
| For Antenna Types | All Marine and Base Station Antennas with the 1" Revolving Nut<br>Mounting System                                       |
| Dimension         | 130 x 92.5 x 47 mm                                                                                                      |