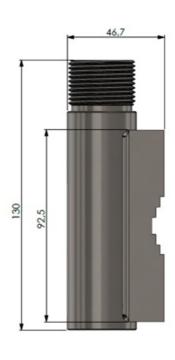

| Color             | Polished                                                                                                                |
|-------------------|-------------------------------------------------------------------------------------------------------------------------|
| Weight            | 800 g (Hardware included)                                                                                               |
| Mounting          | On pole or rail with supplied U-bolts                                                                                   |
| Mounting Place    | On vertical or horizontal pole or rail with diameter Ø 30-60 mm. Optionally mounting on wall with screws (not supplied) |
| Materials         | Polished marine grade AISI-316 stainless steel                                                                          |
| For Antenna Types | All Marine and Base Station Antennas with the 1" Revolving Nut<br>Mounting System                                       |
| Dimension         | 130 x 92.5 x 47 mm                                                                                                      |