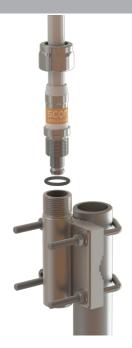

## MAST/RAIL MOUNT G1"-11

Stainless Steel Mast/Rail Mounting Bracket C1"-11

- Polished marine grade AISI-316 stainless steel pole bracket for
- Easy mounting on vertical and horizontal poles
- Especially made for installation of maritime antennas with 1" Revolving Nut bases
- Stainless steel hardware included

| Color             | Polished                                                                                                                |
|-------------------|-------------------------------------------------------------------------------------------------------------------------|
| Weight            | 800 g (Hardware included)                                                                                               |
| Mounting          | On pole or rail with supplied U-bolts                                                                                   |
| Mounting Place    | On vertical or horizontal pole or rail with diameter Ø 30-60 mm. Optionally mounting on wall with screws (not supplied) |
| Materials         | Polished marine grade AISI-316 stainless steel                                                                          |
| For Antenna Types | All Marine and Base Station Antennas with the 1" Revolving Nut<br>Mounting System                                       |
| Dimension         | 130 x 92.5 x 47 mm                                                                                                      |