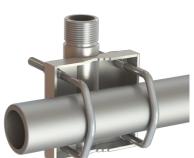

## MAST/RAIL MOUNT G1"-11

Stainless Steel Mast/Rail Mounting Bracket C1"-11

- Polished marine grade AISI-316 stainless steel pole bracket for
- Easy mounting on vertical and horizontal poles
- Especially made for installation of maritime antennas with 1" Revolving Nut bases
- Stainless steel hardware included

| Color             | Polished                                                                                                                |
|-------------------|-------------------------------------------------------------------------------------------------------------------------|
| Weight            | 800 g (Hardware included)                                                                                               |
| Mounting          | On pole or rail with supplied U-bolts                                                                                   |
| Mounting Place    | On vertical or horizontal pole or rail with diameter Ø 30-60 mm. Optionally mounting on wall with screws (not supplied) |
| Materials         | Polished marine grade AISI-316 stainless steel                                                                          |
| For Antenna Types | All Marine and Base Station Antennas with the 1" Revolving Nut<br>Mounting System                                       |
| Dimension         | 130 x 92.5 x 47 mm                                                                                                      |