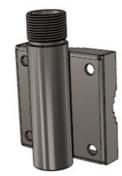

## MAST/RAIL MOUNT G1"-11

Stainless Steel Mast/Rail Mounting Bracket C1"-11

- Polished marine grade AISI-316 stainless steel pole bracket for
- Easy mounting on vertical and horizontal poles
- Especially made for installation of maritime antennas with 1" Revolving Nut bases
- Stainless steel hardware included