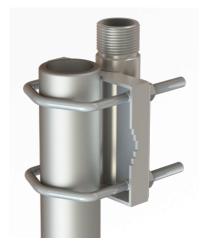

## MAST/RAIL MOUNT G1"-11

Stainless Steel Mast/Rail Mounting Bracket C1"-11

- Polished marine grade AISI-316 stainless steel pole bracket for
- Easy mounting on vertical and horizontal poles
- Especially made for installation of maritime antennas with 1" Revolving Nut bases
- Stainless steel hardware included

| Color             | Polished                                                                                                                |
|-------------------|-------------------------------------------------------------------------------------------------------------------------|
| Weight            | 800 g (Hardware included)                                                                                               |
| Mounting          | On pole or rail with supplied U-bolts                                                                                   |
| Mounting Place    | On vertical or horizontal pole or rail with diameter Ø 30-60 mm. Optionally mounting on wall with screws (not supplied) |
| Materials         | Polished marine grade AISI-316 stainless steel                                                                          |
| For Antenna Types | All Marine and Base Station Antennas with the 1" Revolving Nut<br>Mounting System                                       |
| Dimension         | 130 x 92.5 x 47 mm                                                                                                      |