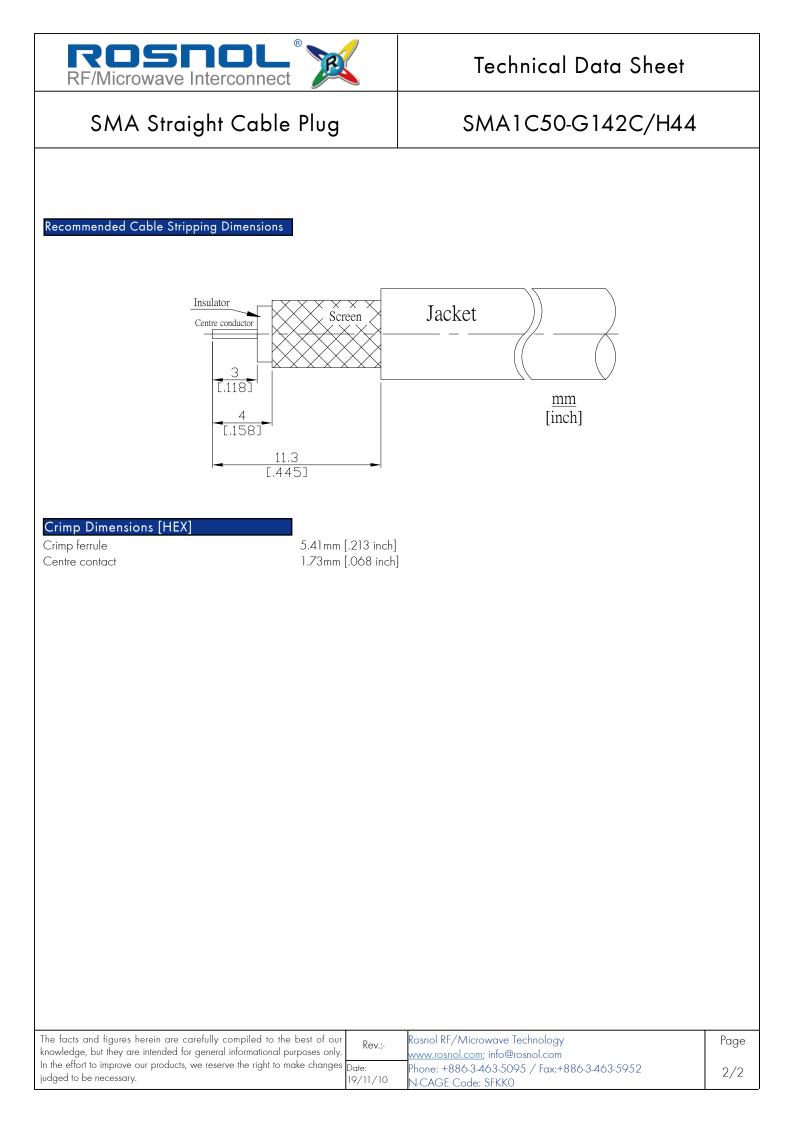

## SMA1C50-G142C/H44

|                                                                                                                                                                                                                                                                                                                                            | <u>12.7</u><br>[.500]<br><u>12.7</u><br>[.500]<br><u>12.7</u><br><u>1.500]</u><br><u>12.7</u><br><u>1.500]</u><br><u>12.7</u><br><u>1.500]</u>                |      |
|--------------------------------------------------------------------------------------------------------------------------------------------------------------------------------------------------------------------------------------------------------------------------------------------------------------------------------------------|---------------------------------------------------------------------------------------------------------------------------------------------------------------|------|
| All dimensions are in mm [inch]<br>Tolerances according to DIN ISO 2768-mH<br>Interface<br>According to<br>Electrical Data<br>Impedance<br>Frequency<br>VSWR (Return Loss)<br>Insertion Loss<br>- <i>Limitations are possible due to the used cable type an</i><br>Mechanical Data<br>Coupling mechanisms<br>Centre contact<br>Cable entry | IEC 60169-15; MIL-STD-348A/310<br>50 $\Omega$<br>DC to 6 GHz<br>$\leq$ 1.20 ( $\geq$ 20.83 dB), DC to 5 GHz<br>$\leq$ 0.04 x $\sqrt{F}$ (GHz) dB, DC to 5 GHz |      |
| Environmental Data<br>Temperature range<br>RoHS<br>Material And Plating<br>Connector parts                                                                                                                                                                                                                                                 | -65°C to +165°C<br>compliant<br>Material Plating                                                                                                              |      |
| Centre contact                                                                                                                                                                                                                                                                                                                             | Brass Gold plating(Nickel underplated                                                                                                                         | )    |
| Body                                                                                                                                                                                                                                                                                                                                       | Brass Copper-Tin-Zinc Alloy                                                                                                                                   |      |
| Insulator                                                                                                                                                                                                                                                                                                                                  | PTFE                                                                                                                                                          |      |
| Gasket                                                                                                                                                                                                                                                                                                                                     | Silicone Rubber                                                                                                                                               |      |
| Coupling nut                                                                                                                                                                                                                                                                                                                               | Brass Copper-Tin-Zinc Alloy                                                                                                                                   |      |
| Crimp ferrules                                                                                                                                                                                                                                                                                                                             | Brass Copper-Tin-Zinc Alloy                                                                                                                                   |      |
| Suitable Cables<br>Packing                                                                                                                                                                                                                                                                                                                 | RG-55, RG-142, RG-223, RG-400<br>Single, 5-pack, or 100                                                                                                       |      |
| he facts and figures herein are carefully compiled<br>nowledge, but they are intended for general informati<br>the effort to improve our products, we reserve the rig<br>dged to be necessary.                                                                                                                                             | onal purposes only. Nev                                                                                                                                       | Page |