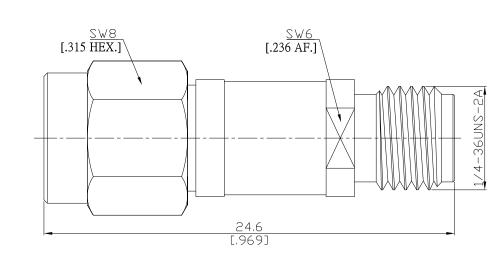

## DC Block plug/jack SMA plug (male) / SMA jack (female)

## DB-A1A25A-6G100V/911-91

All dimensions are in mm [inch] Tolerances according to DIN ISO 2768-mH

| Interface<br>According to                                                                                   | IEC 60169-15; MIL-C-39012; MIL-STD-348A/310                       |                                     |     |
|-------------------------------------------------------------------------------------------------------------|-------------------------------------------------------------------|-------------------------------------|-----|
| Electrical Data<br>Impedance<br>Frequency<br>VSWR (Return loss)<br>Insertion Loss<br>Voltage rating (Volts) | 50 Ω<br>DC to 6 GHz<br>≤ 1.20 (≥ 20.83 dB)<br>≤ 0.5 dB<br>DC 100V |                                     |     |
| Mechanical Data<br>Coupling mechanisms<br>Weight                                                            | Screw-lock<br>0.0045 kg                                           |                                     |     |
| Environmental Data<br>Temperature range<br>RoHS                                                             | -55°C to +90°C<br>compliant                                       |                                     |     |
| Material And Plating<br>Piece Parts (SMA)                                                                   | Material                                                          | Plating                             |     |
| Centre contact                                                                                              | Beryllium Copper                                                  | Gold plating(Nickel underplated)    |     |
| Body                                                                                                        | Brass                                                             | Gold plating(Nickel underplated)    |     |
| Insulator                                                                                                   | PTFE                                                              |                                     |     |
| Gasket                                                                                                      | Silicone Rubber                                                   |                                     |     |
| Coupling nut                                                                                                | Brass                                                             | Gold plating(Nickel underplated)    |     |
| Piece Parts (SMA)                                                                                           | Material                                                          | Plating                             |     |
| Centre contact                                                                                              | Beryllium Copper                                                  | Gold plating(Nickel underplated)    |     |
| Body                                                                                                        | Brass                                                             | Gold plating(Nickel underplated)    |     |
| Insulator                                                                                                   | PTFE                                                              |                                     |     |
| Packing                                                                                                     | Single or 100                                                     |                                     |     |
| The facts and figures herein are carefully<br>knowledge, but they are intended for genera                   | l informational purposes only. www.rosno                          | l.com; info@rosnol.com              | Pag |
| In the effort to improve our products, we reserved<br>judged to be necessary.                               |                                                                   | 36-3-463-5095 / Fax:+886-3-463-5952 | 1/  |