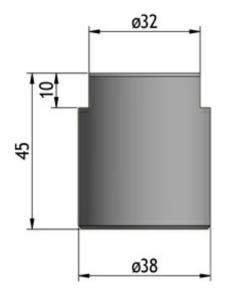

#### **SPECIFICATIONS**

| Electrical  |                                                                                                                                            |
|-------------|--------------------------------------------------------------------------------------------------------------------------------------------|
| Model       | LW-SS-1" with GP Adaptor                                                                                                                   |
| Application | Universal clamp for mounting GP- antennas with GP heads for 38 mm mast tubes on vertical or horizontal mast tubes with 16 - 54 mm diameter |

| Mechanical |                                               |
|------------|-----------------------------------------------|
| Materials  | Mounting bracket: Stainless steel (AISI 316L) |
| Dimensions | See drawing                                   |
| Weight     | 0.75 kg / 1.65 lb                             |
| Mounting   | On 16 to 54 mm dia. mast tube                 |