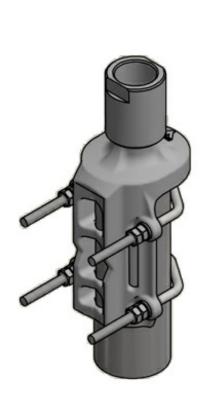

# Universal Mast Mounting Clamp for Ground-plane Antennas with 38 mm GP head

#### DESCRIPTION

- Using the combination of the LW-SS-1" mast mounting clamp and the GP adaptor (to be ordered separately), all ground-plane antennas can be mounted on any kind of horizontal or vertical supporting mast tube, as long as the outer diameter of the tube is within 16 to 54 mm.
- The accompanying U-bolts and nuts are made of stainless steel.
- The construction of the clamp makes it possible to run the downlead cable either along the inside or on the outside of the mast tube.
- ➤ Please note that an antenna should always be mounted as high and as unobstructed as possible. Objects in the vicinity of the antenna, especially parallel metallic parts (other antennas, wires etc.) may have considerable degrading influence on the SWR and the radiation pattern of the antenna.
- The GP Adaptor is to be tightened with approx 35-40 Nm before installation.

#### **SPECIFICATIONS**

| Electrical  |                                                                                                                                            |
|-------------|--------------------------------------------------------------------------------------------------------------------------------------------|
| Model       | LW-SS-1" with GP Adaptor                                                                                                                   |
| Application | Universal clamp for mounting GP- antennas with GP heads for 38 mm mast tubes on vertical or horizontal mast tubes with 16 - 54 mm diameter |

| Mechanical |                                               |
|------------|-----------------------------------------------|
| Materials  | Mounting bracket: Stainless steel (AISI 316L) |
| Dimensions | See drawing                                   |
| Weight     | 0.75 kg / 1.65 lb                             |
| Mounting   | On 16 to 54 mm dia. mast tube                 |