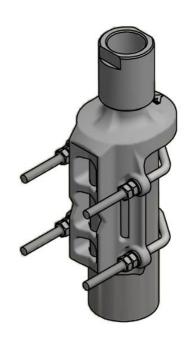

#### DESCRIPTION

- Using the combination of the LW-SS-1" mast mounting clamp and the GP adaptor (to be ordered separately), all ground-plane antennas can be mounted on any kind of horizontal or vertical supporting mast tube, as long as the outer diameter of the tube is within 16 to 54 mm.
- The accompanying U-bolts and nuts are made of stainless steel.
- The construction of the clamp makes it possible to run the downlead cable either along the inside or on the outside of the mast tube.
- ➤ Please note that an antenna should always be mounted as high and as unobstructed as possible. Objects in the vicinity of the antenna, especially parallel metallic parts (other antennas, wires etc.) may have considerable degrading influence on the SWR and the radiation pattern of the antenna.
- The GP Adaptor is to be tightened with approx 35-40 Nm before installation.

## INSTALLATION DETAILS

Mast tube ø42 - ø54 mm

Mast tube ø16 - ø54 mm

Mast tube ø16 - ø54 mm

MOUNTING DETAILS

\* Only available on the LW-SS-1"-Ex

LW-SS-GP (LW-SS-1" WITH ADAPTOR)