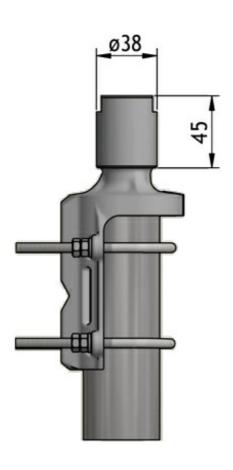

# Universal Mast Mounting Clamp for Ground-plane Antennas with 38 mm GP head

#### DESCRIPTION

- Using the combination of the LW-SS-1" mast mounting clamp and the GP adaptor (to be ordered separately), all ground-plane antennas can be mounted on any kind of horizontal or vertical supporting mast tube, as long as the outer diameter of the tube is within 16 to 54 mm.
- The accompanying U-bolts and nuts are made of stainless steel.
- The construction of the clamp makes it possible to run the downlead cable either along the inside or on the outside of the mast tube.
- ➤ Please note that an antenna should always be mounted as high and as unobstructed as possible. Objects in the vicinity of the antenna, especially parallel metallic parts (other antennas, wires etc.) may have considerable degrading influence on the SWR and the radiation pattern of the antenna.
- The GP Adaptor is to be tightened with approx 35-40 Nm before installation.

#### **SPECIFICATIONS**

| Electrical  |                                                                                                                                            |
|-------------|--------------------------------------------------------------------------------------------------------------------------------------------|
| Model       | LW-SS-1" with GP Adaptor                                                                                                                   |
| Application | Universal clamp for mounting GP- antennas with GP heads for 38 mm mast tubes on vertical or horizontal mast tubes with 16 - 54 mm diameter |

| Mechanical |                                               |
|------------|-----------------------------------------------|
| Materials  | Mounting bracket: Stainless steel (AISI 316L) |
| Dimensions | See drawing                                   |
| Weight     | 0.75 kg / 1.65 lb                             |
| Mounting   | On 16 to 54 mm dia. mast tube                 |

## INSTALLATION DETAILS

Mast tube ø42 - ø54 mm

Mast tube ø16 - ø54 mm

Mast tube ø16 - ø54 mm

MOUNTING DETAILS

\* Only available on the LW-SS-1"-Ex

LW-SS-GP (LW-SS-1" WITH ADAPTOR)