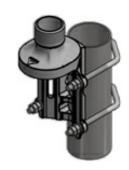

## INSTALLATION DETAILS

Mast tube ø42 - ø54 mm

Mast tube ø16 - ø54 mm

Mast tube ø16 - ø54 mm

MOUNTING DETAILS

\* Only available on the LW-SS-1"-Ex

LW-SS-GP (LW-SS-1" WITH ADAPTOR)