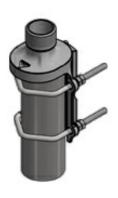

#### DESCRIPTION

- Using the combination of the LW-SS-1" mast mounting clamp and the GP adaptor (to be ordered separately), all ground-plane antennas can be mounted on any kind of horizontal or vertical supporting mast tube, as long as the outer diameter of the tube is within 16 to 54 mm.
- The accompanying U-bolts and nuts are made of stainless steel.
- The construction of the clamp makes it possible to run the downlead cable either along the inside or on the outside of the mast tube.
- ➤ Please note that an antenna should always be mounted as high and as unobstructed as possible. Objects in the vicinity of the antenna, especially parallel metallic parts (other antennas, wires etc.) may have considerable degrading influence on the SWR and the radiation pattern of the antenna.
- The GP Adaptor is to be tightened with approx 35-40 Nm before installation.

## INSTALLATION DETAILS

Mast tube ø42 - ø54 mm

Mast tube ø16 - ø54 mm

Mast tube ø16 - ø54 mm

MOUNTING DETAILS

\* Only available on the LW-SS-1"-Ex

LW-SS-GP (LW-SS-1" WITH ADAPTOR)