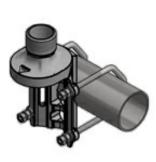

## INSTALLATION DETAILS

Mast tube ø42 - ø54 mm

Mast tube ø16 - ø54 mm

Mast tube ø16 - ø54 mm

MOUNTING DETAILS

\* Only available on the LW-SS-1"-Ex

LW-SS-GP (LW-SS-1" WITH ADAPTOR)