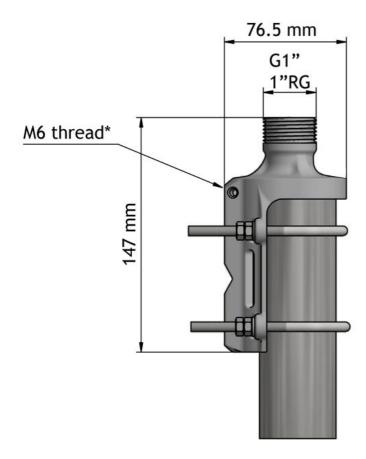

| Mechanical |                                               |
|------------|-----------------------------------------------|
| Materials  | Mounting bracket: Stainless steel (AISI 316L) |
| Dimensions | See drawing                                   |
| Weight     | 0.75 kg / 1.65 lb                             |
| Mounting   | On 16 to 54 mm dia. mast tube                 |

## INSTALLATION DETAILS

Mast tube ø42 - ø54 mm

Mast tube ø16 - ø54 mm

Mast tube ø16 - ø54 mm

MOUNTING DETAILS

\* Only available on the LW-SS-1"-Ex

LW-SS-GP (LW-SS-1" WITH ADAPTOR)