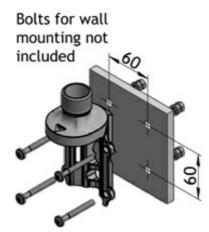

## INSTALLATION DETAILS

Mast tube ø42 - ø54 mm

Mast tube ø16 - ø54 mm

Mast tube ø16 - ø54 mm

MOUNTING DETAILS

\* Only available on the LW-SS-1"-Ex

LW-SS-GP (LW-SS-1" WITH ADAPTOR)