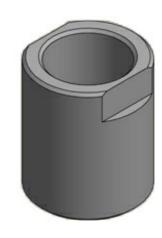

#### DESCRIPTION

- Using the combination of the LW-SS-1" mast mounting clamp and the GP adaptor (to be ordered separately), all ground-plane antennas can be mounted on any kind of horizontal or vertical supporting mast tube, as long as the outer diameter of the tube is within 16 to 54 mm.
- The accompanying U-bolts and nuts are made of stainless steel.
- The construction of the clamp makes it possible to run the downlead cable either along the inside or on the outside of the mast tube.
- ➤ Please note that an antenna should always be mounted as high and as unobstructed as possible. Objects in the vicinity of the antenna, especially parallel metallic parts (other antennas, wires etc.) may have considerable degrading influence on the SWR and the radiation pattern of the antenna.
- The GP Adaptor is to be tightened with approx 35-40 Nm before installation.

### ADDITIONAL DATA

The GP Adaptor need to be ordered separately