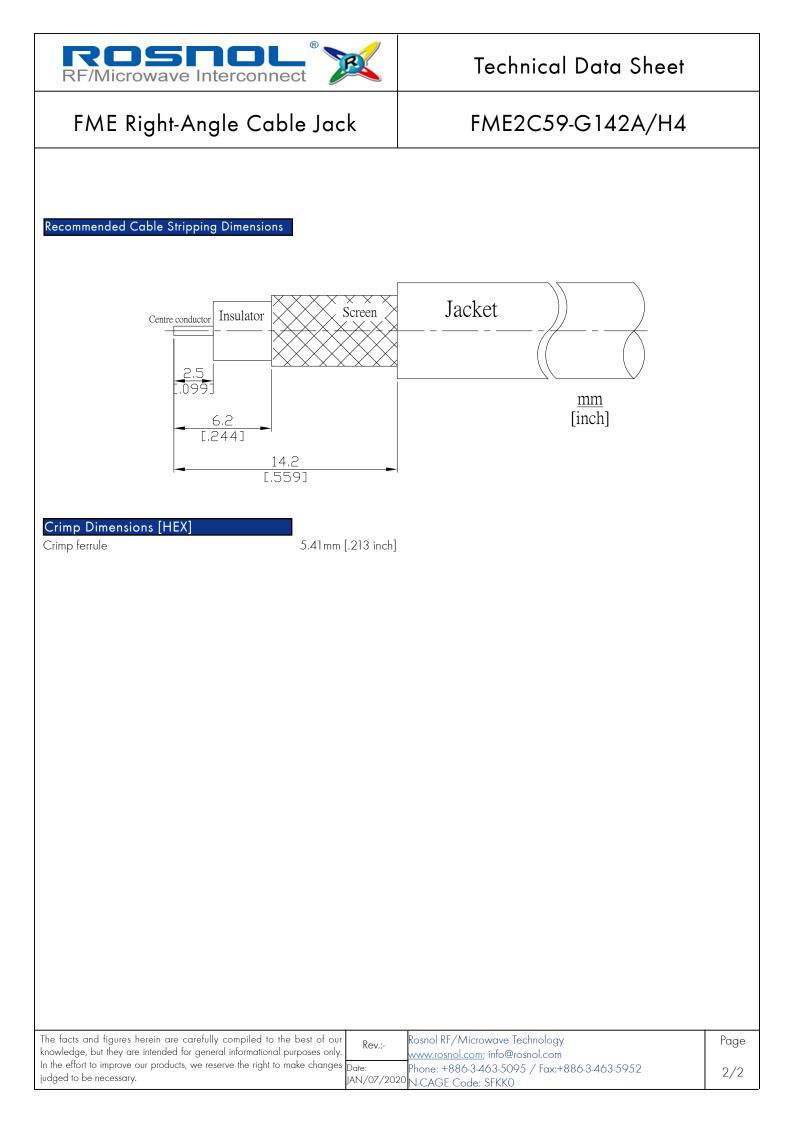

## FME2C59-G142A/H4

| [.31<br>[.83]                                                                                                                                                                                                  | 15.6<br>[.614]                                      | ø3.1<br>(1.122 DIA.)<br>ø5.6<br>(.220 DIA.)<br>Ø6.35<br>(.250 DIA.)                                    |             |
|----------------------------------------------------------------------------------------------------------------------------------------------------------------------------------------------------------------|-----------------------------------------------------|--------------------------------------------------------------------------------------------------------|-------------|
| All dimensions are in mm [inch]<br>Tolerances according to DIN ISO 2768<br>Interface<br>According to<br>Electrical Data<br>Impedance<br>Frequency<br><i>Limitations are possible due to the used cable typ</i> | N/A<br>50 Ω<br>DC to 2.5 GHz                        |                                                                                                        |             |
| Coupling mechanisms<br>Centre contact<br>Cable entry<br>Environmental Data<br>Temperature range<br>RoHS                                                                                                        | -65°C to +165°C<br>compliant                        |                                                                                                        |             |
| Material And Plating                                                                                                                                                                                           |                                                     |                                                                                                        |             |
| Connector parts<br>Centre contact                                                                                                                                                                              | Material                                            | <b>Plating</b><br>Gold plating(Nickel underplated)                                                     |             |
| Body                                                                                                                                                                                                           | Brass<br>Brass                                      | Copper-Tin-Zinc Alloy                                                                                  |             |
| Insulator                                                                                                                                                                                                      | PTFE                                                |                                                                                                        |             |
| Crimp ferrules                                                                                                                                                                                                 | Brass                                               | Copper-Tin-Zinc Alloy                                                                                  |             |
| Suitable Cables                                                                                                                                                                                                |                                                     | copper in zine / noy                                                                                   |             |
| Packing                                                                                                                                                                                                        | RG-55, RG-142, RG-223, RG<br>Single, 5-pack, or 100 | G-400                                                                                                  |             |
| he facts and figures herein are carefully com<br>nowledge, but they are intended for general info<br>n the effort to improve our products, we reserve t<br>udged to be necessary.                              | piled to the best of our Rev.:- Rosnol              | RF/Microwave Technology<br><u>osnol.com</u> ; info@rosnol.com<br>+886-3-463-5095 / Fax:+886-3-463-5952 | Page<br>1/2 |