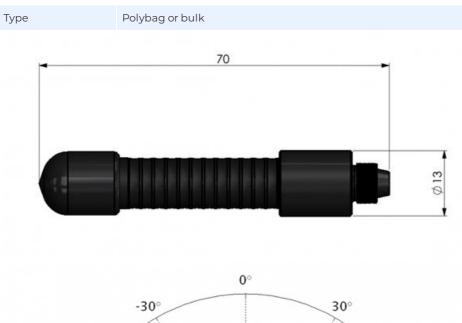

#### MECHANICAL SPECIFICATIONS

| Color                    | Black                    |
|--------------------------|--------------------------|
| Height                   | Approx. 74 mm            |
| Weight                   | 20 g                     |
| Mounting Place           | On transceivers etc.     |
| Materials                | POM, PE, steel and brass |
| Operating<br>Temperature | -40C to +70C             |
| Connector                | FME-female               |

### PACKAGING INFORMATION