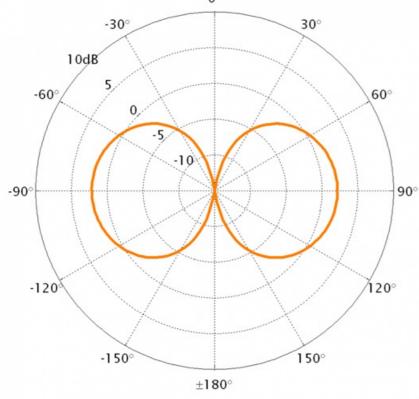

#### **ELECTRICAL SPECIFICATIONS**

| Frequency        | 380 - 410 MHz (TETRA) |
|------------------|-----------------------|
| Bandwidth        | 30 MHz                |
| Impedance        | 50 ohm                |
| Vswr             | < 2.0 @ f.res.        |
| Polarisation     | Vertical              |
| Gain             | 0 dBd, 2.1 dBi        |
| Max. Input Power | 50 W                  |