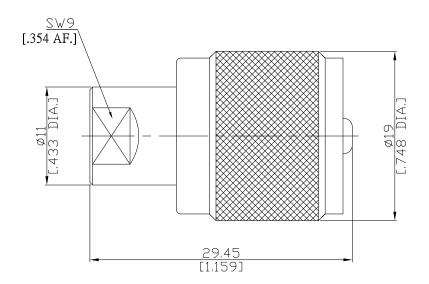

# AD-E1U15A/14-H44

All dimensions are in mm [inch]

Tolerances according to DIN ISO 2768-mH