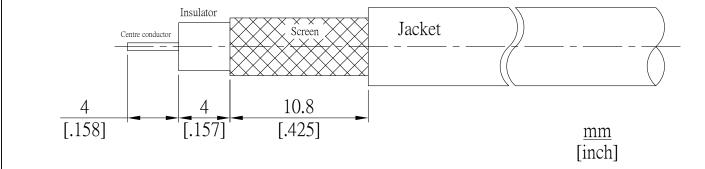

## BNC1C50-G213-214AA/144

Cable Stripping Dimensions

Crimp Dimensions [HEX]

Crimp ferrule Centre contact 10.90mm [.429 inch] 2.54mm [.100 inch]

| The facts and figures herein are carefully compiled to the best of our knowledge, but they are intended for general informational purposes only. | Kev        | Rosnol RF/Microwave Technology<br>www.rosnol.com; info@rosnol.com  | Page |
|--------------------------------------------------------------------------------------------------------------------------------------------------|------------|--------------------------------------------------------------------|------|
| In the effort to improve our products, we reserve the right to make changes judged to be necessary.                                              | 20 (22 (20 | Phone: +886-3-463-5095 / Fax:+886-3-463-5952<br>N-CAGE Code: SFKK0 | 2/2  |