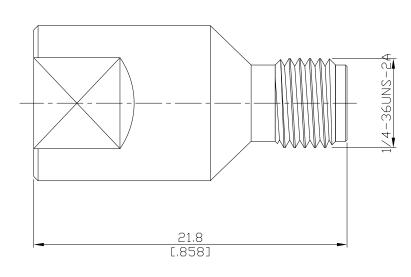

## AD-E1A25A/14-94

| All dimensions are in mm [inch]<br>Tolerances according to DIN ISO 2768-mH                                                           |                                    |                   |                           |                                  |      |
|--------------------------------------------------------------------------------------------------------------------------------------|------------------------------------|-------------------|---------------------------|----------------------------------|------|
| Interface                                                                                                                            |                                    |                   |                           |                                  |      |
|                                                                                                                                      | MIL-C-390                          | d12; MIL-STI      | D-348A/310                |                                  |      |
| Electrical Data                                                                                                                      |                                    |                   |                           |                                  |      |
|                                                                                                                                      | 50 Ω<br>DC to 2.5 GHz              |                   |                           |                                  |      |
| Frequency<br>Mechanical Data                                                                                                         |                                    |                   |                           |                                  |      |
|                                                                                                                                      | SMA (Screw-lock); FME (Screw-lock) |                   |                           |                                  |      |
|                                                                                                                                      | 0.0070 kg                          |                   |                           |                                  |      |
| Environmental Data                                                                                                                   |                                    | -                 |                           |                                  |      |
| Temperatore range                                                                                                                    | -65°C to +165°C                    |                   |                           |                                  |      |
| RoHS                                                                                                                                 | compliant                          |                   |                           |                                  |      |
| Material And Plating                                                                                                                 |                                    |                   |                           |                                  |      |
| · · ·                                                                                                                                | Material                           |                   |                           | Plating                          |      |
|                                                                                                                                      | Brass                              |                   |                           | Gold plating(Nickel underplated) |      |
| 1                                                                                                                                    | Brass                              |                   |                           | Copper-Tin-Zinc Alloy            |      |
| Insulator                                                                                                                            | PTFE                               |                   |                           |                                  |      |
|                                                                                                                                      | Material                           |                   |                           | Plating                          |      |
|                                                                                                                                      | Beryllium Copper                   |                   |                           | Gold plating(Nickel underplated) |      |
| /                                                                                                                                    | Brass                              |                   |                           | Copper-Tin-Zinc Alloy            |      |
| Insulator                                                                                                                            | PTFE                               |                   |                           |                                  |      |
| Packing                                                                                                                              |                                    |                   |                           |                                  |      |
|                                                                                                                                      | Single or <sup>•</sup>             | 100               |                           |                                  |      |
|                                                                                                                                      |                                    |                   |                           |                                  |      |
|                                                                                                                                      |                                    |                   |                           |                                  |      |
|                                                                                                                                      |                                    |                   |                           |                                  |      |
|                                                                                                                                      |                                    |                   |                           |                                  |      |
| The facts and figures herein are carefully compiled to the b                                                                         |                                    | Rev.:-            | Rosnol RF/Microwave Tec   | hnology                          | Page |
| knowledge, but they are intended for general informational pur<br>In the effort to improve our products, we reserve the right to mal | rposes only.                       |                   | www.rosnol.com; info@rosr | nol.com                          | 0    |
| judged to be necessary.                                                                                                              |                                    | Date:<br>19/11/10 |                           |                                  |      |