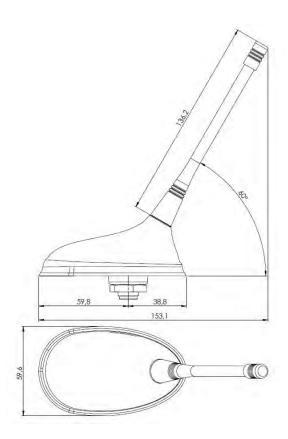

### 1.3. Mechanical Specifications and Dimensions

Material: Lid: ABS / Base: Zamak / Gasket: TPE

Max. dimensions: 152mm x 153.1mm x 59.6mm (dimensions after mounting)
Colour: Black (for different colours please ask our sales team)