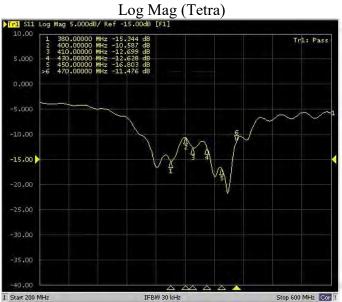

## 2. MEASUREMENT

Tested with 3m cable length

Tested with 5m cable length

Tested with 3m cable length

Tested with 5m cable length