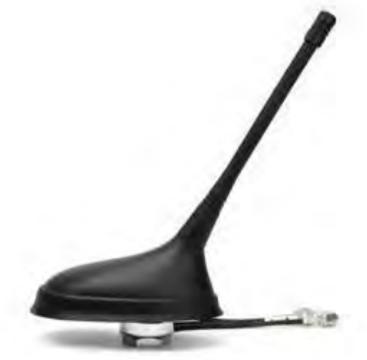

# 2J8510B

(Datasheet)

Tetra Antenna **Type** 

Frequencies TETRA (380 - 500 MHz)

Mounting **Body Mount** 00

Revision

P. Tipul D. Noble

### 1.3. Mechanical Specifications and Dimensions

Material: Lid: ABS / Base: Zamak / Gasket: TPE

Max. dimensions: 152mm x 153.1mm x 59.6mm (dimensions after mounting)
Colour: Black (for different colours please ask our sales team)