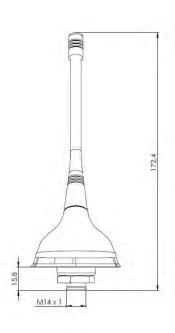

### 1.3. Mechanical Specifications and Dimensions

Material: Lid: ABS / Base: Zamak / Gasket: TPE

Max. dimensions: 152mm x 153.1mm x 59.6mm (dimensions after mounting)
Colour: Black (for different colours please ask our sales team)