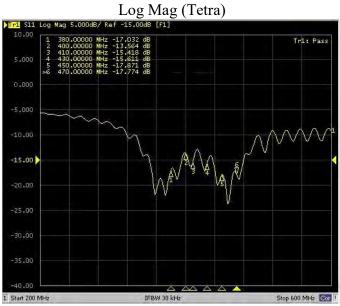

## 2. MEASUREMENT

Tested with 3m cable length

Tested with 5m cable length

Tested with 3m cable length

Tested with 5m cable length