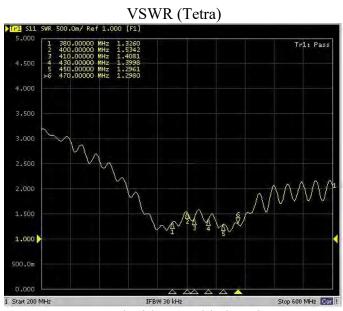

## 2. MEASUREMENT

Tested with 3m cable length

Tested with 5m cable length

Tested with 3m cable length

Tested with 5m cable length