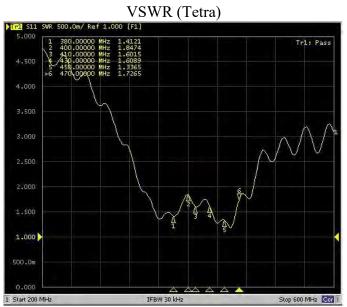

## 2. MEASUREMENT

Tested with 3m cable length

Tested with 5m cable length

Tested with 3m cable length

Tested with 5m cable length

#### **Tetra**

| Frequencies           | TETRA (380 - 500 MHz) |
|-----------------------|-----------------------|
| Impedance             | 50 Ohms               |
| Polarization          | Vertical              |
| Gain                  | 2dBi                  |
| VSWR                  | <2:1                  |
| Power handling        | 50W                   |
| Operating temperature | -40°C to +85°C        |